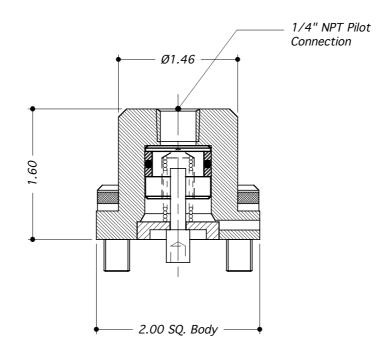

## PISTON HYDRAULIC ACTUATOR TYPE: HO

- HIGH PRESSURE OPERATION.
- STAINLESS STEEL (316 / 1.4404)
- ALL DIMENSIIONS IN INCHES.

| TECHNICAL SPECIFICATION     |                 | ORDERING<br>Example |
|-----------------------------|-----------------|---------------------|
| Actuator Type:              | НО              | HO                  |
| Pilot Port Size:            | 1/4"            |                     |
| Thread Form: (Pilot supply) | NPT (Taper)     |                     |
| Maximum Pilot Pressure: *   | 10,000 psi      | _                   |
| Seal Material:              | Viton           |                     |
| Dry Weight (kg)             | 0.5             | _                   |
| Working Temperature Range:  | -10°C to +120°C |                     |